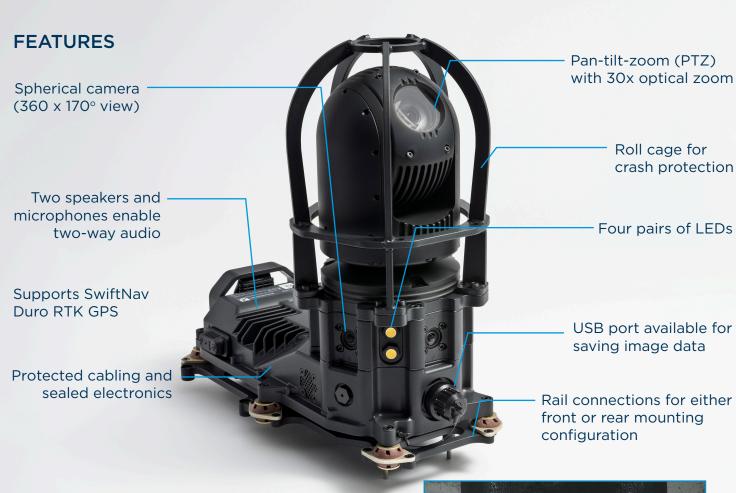

The Spot CAM+ payload turns Spot into a powerful inspection tool with purpose-built cameras and turnkey integration. Spot CAM+ features a color ring camera with a 360° field of view, for complete situational awareness while remotely operating the robot. A pan-tilt-zoom (PTZ) color camera adds a powerful 30x optical zoom, enabling detailed inspections from a distance. Integrated high-sensitivity microphones and amplified speakers enable remote auditory inspections and two-way communications with operators in the field.

## BUILT FOR DIRT AND DANGER

Drive with confidence with payload crash protection. IP65 sealed electronics for dust and water resistance enable Spot CAM+ it to go wherever Spot takes it.